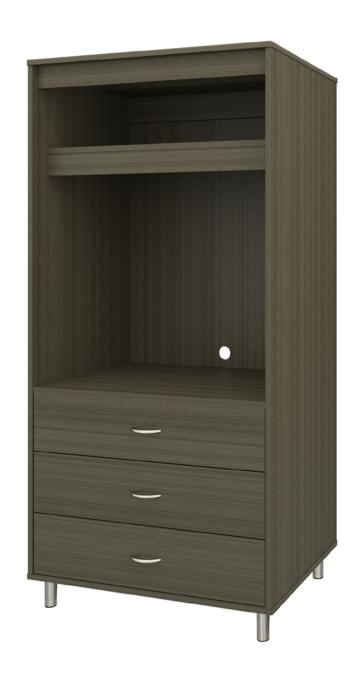

## atlanta II Armoire

Taking on a new twist from an old classic, the Atlanta II re-invents itself by adding feet for a wonderful new design with tried and true appeal. Cleaning and maintenance are simple and easy when case goods are elevated. Available with or without contrasting edges as well as custom color combinations. The product is required to be wall mounted for safety. Using the kit provided, please follow provided instructions exactly.

Model: A2AMTV30 34.75W 24.75D 72.25H

## **Drawers**

Are constructed with both dowel and mechanical fasteners for additional strength. 100lb static and dynamic load Euro Drawer Slides allow for easy opening and closing.

#### Rear Opening for Electrical Wires

A small opening in the back wall allows easy management of electrical wiring.