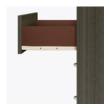

#### Rear Opening for Electrical Wires

A small opening in the back wall allows easy management of electrical wiring.