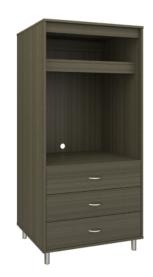

## atlanta II Armoire

Taking on a new twist from an old classic, the Atlanta II re-invents itself by adding feet for a wonderful new design with tried and true appeal. Cleaning and maintenance are simple and easy when case goods are elevated. Available with or without contrasting edges as well as custom color combinations. The product is required to be wall mounted for safety. Using the kit provided, please follow provided instructions exactly.

Model: A2AMTV30 34.75W 24.75D 72.25H